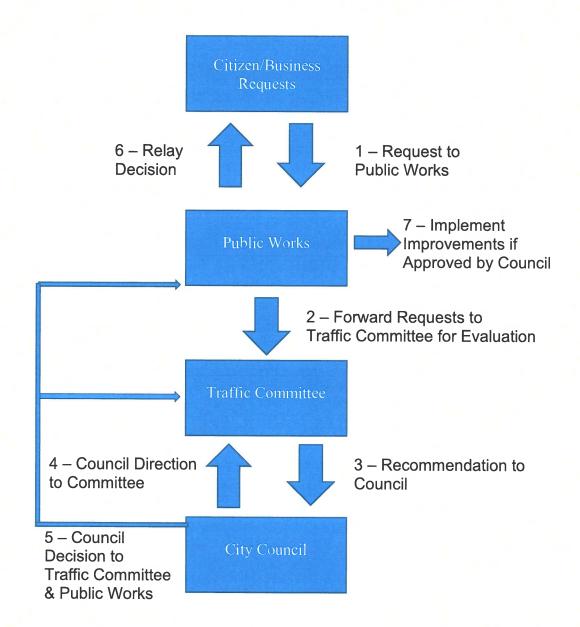

#### **Commissioner Bath**

• Asked if staff had an update on his request for a stop sign at Virginia Avenue and 7th Street.

City Planner Hatch said he did get an email response from the Police Chief. He read the email response which said, "Captain Soria and I evaluated this recommendation and determined a stop sign is not warranted. They have had zero collisions there over the past ten years and traffic is light."

#### **Chair Wallis**

• Asked if staff had an update on his complaint about 1245 Peach Avenue.

City Planner Hatch said he reported it to code enforcement. Unfortunately, the code enforcement officer is nearing the end of her grant funded term, so she is not taking any new cases. He then forwarded the complaint to the City Manager and he has gotten no response yet.

#### **Commissioner Jhutti**

 Asked about another stop sign request the Commission brought up in the past at the intersection of Lilac and Robin. Contrary to the response on the intersection of Virginia and 7<sup>th</sup>, the Police Chief cannot claim that there has been zero accidents at Lilac and Robin.

City Planner Hatch said staff forwarded that request to the City Manager as well and there has been no response. Staff will ask the City Manager for an update on all requests.

#### **Alternate Commissioner Kang**

Asked City Planner Hatch to add two more stop sign requests to the list. One at Emerald and Peach
and the other at Vieira and Peach. Because of the way the road is set up and the fence being so
high, you have to go past the limit line and be in the middle of the roadway before you can even
see east or westbound traffic.

Sr. Administrative Analyst Filomena Arredondo said she believes that issue has been reported before. She will look back through the approved minutes for a response to that request. If there isn't one, staff will, again, report it to the City Manager.