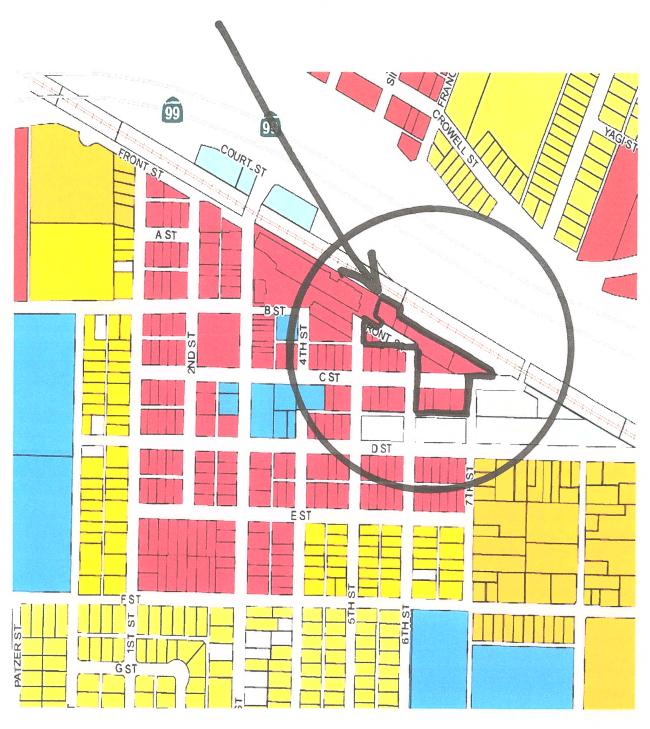

#### **BACKGROUND AND DISCUSSION:**

The proposal concerns a 2.50 acre area located south of Highway 99 and the railroad tracks and to the east of the commercial area of Downtown. The site is currently General Planned and Zoned for Downtown Commercial (DTC). The property is being used for a variety of auto repair, storage, and wrecking uses with some parcels being undeveloped. The property to the east of the site is used for various auto related activities. Automobile repair and storage businesses are not a permitted use in the DTC Zone. This makes all the existing business in the subject area non-conforming uses which does not allow for their expansion and development nor does it allow the few vacant parcels to be used for an auto repair and related uses. Just to the east of this area is Light Industrial General Plan designation and Zoning that is used for various auto related businesses. This area is the area of transition from light industrial to downtown commercial.

#### **ANALYSIS:**

The General Plan and Zoning did have this area designated as Light Industrial in the past. The 1999 General Plan re-designated this area for downtown commercial uses in the hope there would be additional need and demand for commercial. In 2005, the City initiated proceedings to change the zoning of this area to Downtown Commercial (DTC) to be consistent with the 1999 General Plan designation of "commercial". However the need and demand for commercial did not materialize and, therefore, this area was left in a form of limbo, with the viable uses willing to locate in the area not permitted to do so. The applicants sought to change the Zoning and the General Plan to allow auto related repair, storage, and wrecking businesses to once again be permitted in this area. This proposal allows new uses for which there is a market demand to locate and existing uses to expand. The proposal removes the "cloud' of nonconformity from the area. Because of these benefits, staff reached out and contacted all the property owners in the area to ask them to join with the applicants to be included in the request so the entire area could be changed consistent with general planning principles. While the majority of property owners did respond to staff's contacts and chose to join the request, four property owners did not respond. One of the property owners who did not respond was the Livingston Farmers Association (LFA). The LFA may well have not responded due to the fact that they are in final negotiations with the City to sell their parcel in the subject area, as well as a larger area already General Planned and Zoned for Light Industrial, for a City recreational complex. When one discounts the LFA property, the area of non-response is 13,326 square feet or 12.2% of the total area. Since a super majority of the property owners are requesting the change, the City is initiating the General Plan change and Rezoning on behalf of the nonresponding owners.

#### Commissioner Jhutti

• Asked City Planner Hatch to identify the properties that the 12.2% represented.

City Planner Hatch pointed to the properties on the vicinity map that did not respond. In addition to the Livingston Farmers' Association lot (APN#: 024-153-003) which is located next to the used car lot at 1716 C Street (APN#: 024-153-002), there is a used car lot at 1471 B Street, Suite U (APN#: 024-132-015); a residential home at 1616 Front Street (APN#: 024-136-002); and a tiny triangle shaped lot also on Front Street (APN#: 024-136,003).