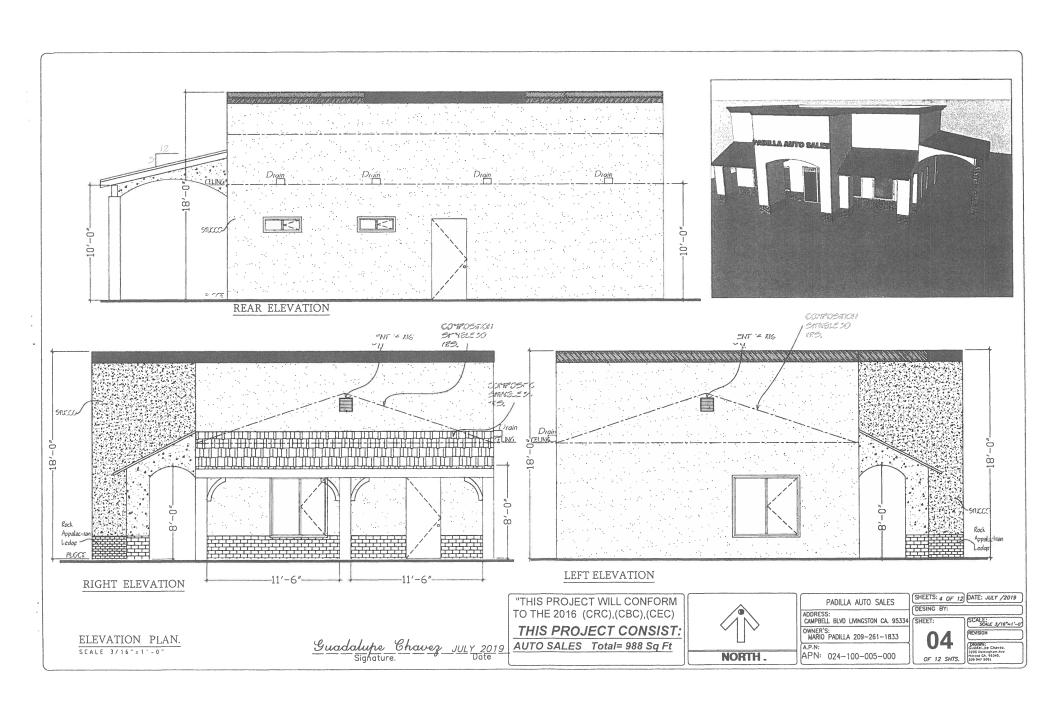

The building proposed to be constructed is single story, 18 feet high, composed of a lighter Rustic Taupe colored stucco finish. A 2-foot wide base trim of Appalachian rock in a gray / brown color is proposed at the bottom of the front (south) and right (east) elevations. A 1-foot wide top molding cap in a darker gray "Woodcraft" color wraps around the building on all four sides providing a design and architectural enhancement to the walls. On both the front (south) elevation and the right side (east) elevation, an arcade type covered projection stands out from these two walls supported by columns. A shed-style roof is provided over the windows finished in a light weight concrete shingle in a complementary tan / brown color. An entrance feature extends from the wall plane which is used to define the front double glass doors. A 1-foot high identification sign (Padilla Auto Sales) is provided over the entrance.

The preliminary landscape plan submitted shows a 5-foot buffer along Campbell Blvd planted in boxwood shrubs and turf. Along the east side of the lot, Fan Palm trees in a 10-foot wide mulched planter are proposed. City Code requires a 10-foot wide landscape buffer in commercial areas along streets. Further, turf is prohibited by State Standards in narrow strips. Staff review of the other plant materials proposed (Boxwood, California Fan Palm) verifies that these two plant types are drought tolerant and consistent with the types of plants the City has allowed and required in previous projects. Therefore, a Condition of Approval was adopted by the Planning Commission to require the landscape buffer along Campbell Blvd to be 10-feet wide and not contain turf. There is space on the property to expand the landscape buffer by 5 feet to a total of 10 feet. The identification sign proposed above the front entrance is 12 square feet in area, City requirements allow a total of all signs on this property to be no more than 276 square feet. This would allow for additional signage which is common for vehicle sales businesses.

Exterior lighting was not addressed in the plans and drawings submitted leading the Planning Commission to approve associated Conditions of Approval on the property as well as including street lighting on Campbell Blvd. The City has a Design Guide applicable to all new development. Staff has compared the proposed new building's design and colors, as described above, with the Design Guide. The overall design of the new building appears to be consistent with the Design Guide in terms of being compatible in scale with the surrounding area and providing visual interest.

PADILLA AUTO SALES CAMPBELL BLVD LIVINGSTON CA. 95334 SHEET: OWNER'S: MARIO PADILLA 209-261-1833 A.P.N:

SHEETS: 3 OF 12 DATE: JULY /2019 DESING BY:

NORTH.

APN: 024-100-005-000