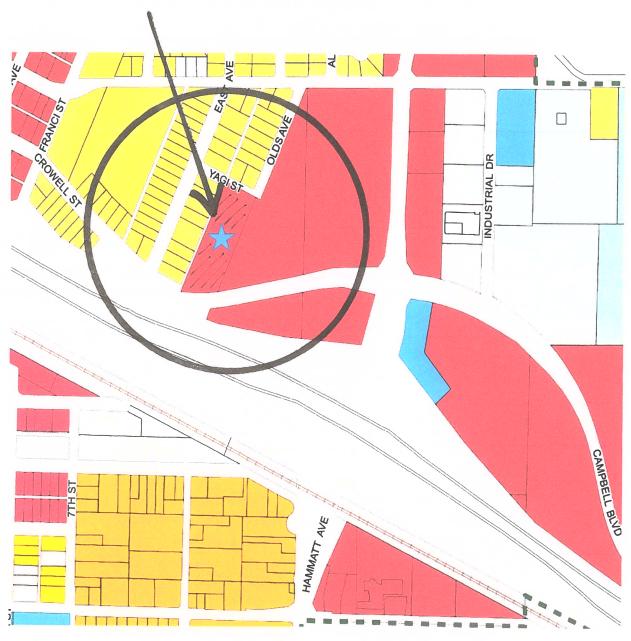

### **PUBLIC HEARINGS**

8. Public Hearing – Resolution Approving Site Plan and Design Review 2019-02 for the Padilla auto Sales Project on Campbell Blvd Approximately 160 Feet East of East Avenue; APN#: 024-100-005.

### **RECOMMENDATION:**

Council adopt a Resolution approving Site Plan and Design Review 2019-02, for the Padilla Auto Sales Project on Campbell Blvd approximately 160 feet east of East Avenue; (APN#: 024-100-005).

### **BACKGROUND AND DISCUSSION:**

The owner and applicant, Mario Padilla Martinez, is proposing to develop approximately 25,000 square feet of the property for an auto sales business. The zoning code requires the Planning Commission to review an auto sales business and grant a Conditional Use Permit (which they did on October 8, 2019). A Site Plan and Design Review permit is also required for all new construction in the City's commercial zones. The business is oriented along Campbell Blvd with a paved lot with 34, 10-foot by 20-foot wide marked parking spaces, a landscaped buffer area along Campbell Blvd, and a two-way 25 foot wide entrance. The parking area is used to show up to 31 cars for sale as well as provide 3 employee parking spaces. Across the parking lot is a 1,258 sq. ft. building which contains two offices, two bathrooms, and a storage area. On the east side of the building is a porch area where vehicles are washed and prepped for sale. To the east of the porch area is customer parking; 1 handicapped space and 3 regular spaces. In addition to the landscaped buffer along Campbell Blvd, landscaping is provided on both sides of the access driveway. There is also an unimproved dirt alley on the west side of the property between the homes fronting East Ave and the property line. As conditioned by the Use Permit granted by the Planning Commission, this alley will be improved by the applicant and provided with an approved approach at Campbell Blvd.

It should be noted only a portion of the property is being developed for this auto sales business with the remainder being undeveloped. A Condition of Approval was included in the Planning Commission approved Conditional Use Permit to construct fencing to separate the developed portion of the property from the undeveloped portion. The undeveloped portion of the property allows for expansion in the future or the development of new businesses. Access for these possible new businesses needs to come from Campbell Blvd per City Standards and not from Yagi Street as it is residential. The entrance could be extended to the rear of the property by re-designing the customer parking area at the time such new businesses are proposed. The location of the proposed auto sales building does not preclude access to the rear of the property.