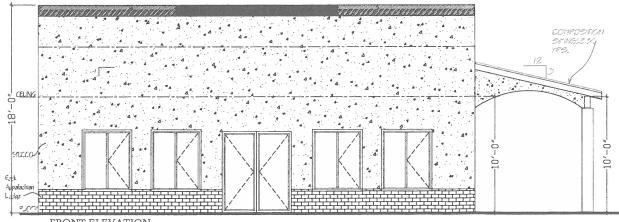

The building proposed to be constructed is single story, 18 feet high, composed of a lighter Rustic Taupe colored stucco finish. A 2-foot wide base trim of Appalachian rock in a gray / brown color is proposed at the bottom of the front (south) and right (east) elevations. A 1-foot wide top molding cap in a darker gray "Woodcraft" color wraps around the building on all four sides providing a design and architectural enhancement to the walls. On both the front (south) elevation and the right side (east) elevation, an arcade type covered projection stands out from these two walls supported by columns. A shed-style roof is provided over the windows finished in a light weight concrete shingle in a complementary tan / brown color. An entrance feature extends from the wall plane which is used to define the front double glass doors. A 1-foot high identification sign (Padilla Auto Sales) is provided over the entrance.

APN:024-100-005-000

SHEETS: 1 OF 12 DATE: JULY/ 2018

FRONT ELEVATION

SCALE 3/16"=1'-0"

ELEVATION PLAN.

<u>Guadalupe Chavez JULY 2019</u> Signature.

"THIS PROJECT WILL CONFORM TO THE 2016 (CRC),(CBC),(CEC)

THIS PROJECT CONSIST: AUTO SALES Total= 988 Sq Ft