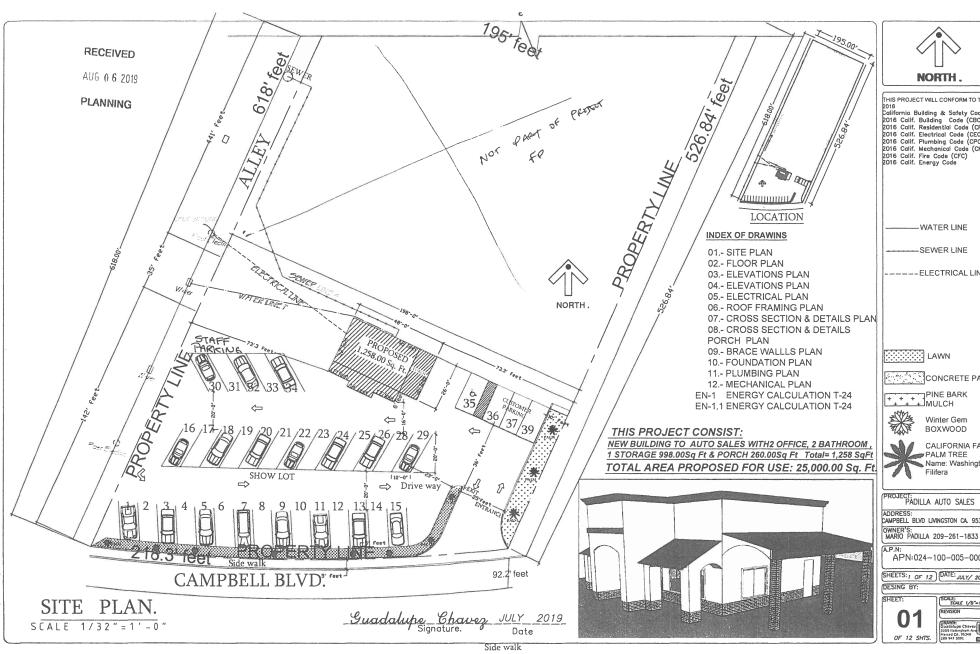

### **BACKGROUND AND DISCUSSION:**

The owner and applicant, Mario Padilla Martinez, is proposing to develop approximately 25,000 square feet of the property for an auto sales business. The zoning code requires the Planning Commission to review an auto sales business and grant a Conditional Use Permit (which they did on October 8, 2019). A Site Plan and Design Review permit is also required for all new construction in the City's commercial zones. The business is oriented along Campbell Blvd with a paved lot with 34, 10-foot by 20-foot wide marked parking spaces, a landscaped buffer area along Campbell Blvd, and a two-way 25 foot wide entrance. The parking area is used to show up to 31 cars for sale as well as provide 3 employee parking spaces. Across the parking lot is a 1,258 sq. ft. building which contains two offices, two bathrooms, and a storage area. On the east side of the building is a porch area where vehicles are washed and prepped for sale. To the east of the porch area is customer parking; 1 handicapped space and 3 regular spaces. In addition to the landscaped buffer along Campbell Blvd, landscaping is provided on both sides of the access driveway. There is also an unimproved dirt alley on the west side of the property between the homes fronting East Ave and the property line. As conditioned by the Use Permit granted by the Planning Commission, this alley will be improved by the applicant and provided with an approved approach at Campbell Blvd.

#### **ANALYSIS:**

The property is vacant and is properly General Planned and Zoned for such a use. The use, as proposed and conditioned, meets the development standards of the City's Zoning and Development Codes. The use meets the height, setback and lot coverage requirements. The parking required for auto sales is 1 space per vehicle offered for sale, 3 spaces for employees and 3 spaces for customers. As noted in the Project description above, the development provides 38 parking and vehicle holding spaces complying with the City's parking requirements.

The preliminary landscape plan submitted shows a 5-foot buffer along Campbell Blvd planted in boxwood shrubs and turf. Along the east side of the lot, Fan Palm trees in a 10-foot wide mulched planter are proposed. City Code requires a 10-foot wide landscape buffer in commercial areas along streets. Further, turf is prohibited by State Standards in narrow strips. Staff review of the other plant materials proposed (Boxwood, California Fan Palm) verifies that these two plant types are drought tolerant and consistent with the types of plants the City has allowed and required in previous projects. Therefore, a Condition of Approval was adopted by the Planning Commission to require the landscape buffer along Campbell Blvd to be 10-feet wide and not contain turf. There is space on the property to expand the landscape buffer by 5 feet to a total of 10 feet. The identification sign proposed above the front entrance is 12 square feet in area, City requirements allow a total of all signs on this property to be no more than 276 square feet. This would allow for additional signage which is common for vehicle sales businesses.

It should be noted only a portion of the property is being developed for this auto sales business with the remainder being undeveloped. A Condition of Approval was included in the Planning Commission approved Conditional Use Permit to construct fencing to separate the developed portion of the property from the undeveloped portion. The undeveloped portion of the property allows for expansion in the future or the development of new businesses. Access for these possible new businesses needs to come from Campbell Blvd per City Standards and not from Yagi Street as it is residential. The entrance could be extended to the rear of the property by re-designing the customer parking area at the time such new businesses are proposed. The location of the proposed auto sales building does not preclude access to the rear of the property.