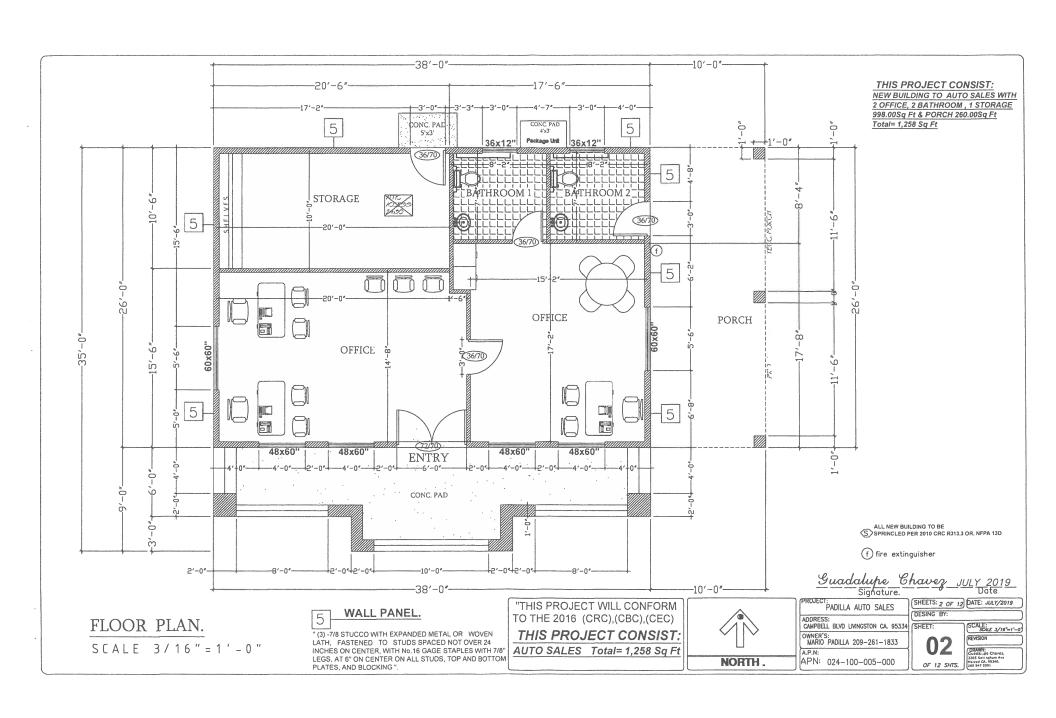

The building proposed to be constructed is single story, 18 feet high, composed of a lighter Rustic Taupe colored stucco finish. A 2-foot wide base trim of Appalachian rock in a gray / brown color is proposed at the bottom of the front (south) and right (east) elevations. A 1-foot wide top molding cap in a darker gray "Woodcraft" color wraps around the building on all four sides providing a design and architectural enhancement to the walls. On both the front (south) elevation and the right side (east) elevation, an arcade type covered projection stands out from these two walls supported by columns. A shed-style roof is provided over the windows finished in a light weight concrete shingle in a complementary tan / brown color. An entrance feature extends from the wall plane which is used to define the front double glass doors. A 1-foot high identification sign (Padilla Auto Sales) is provided over the entrance.

### **ATTACHMENTS:**

- 1. Site Plan and Design Review Resolution 2019-\_\_\_\_ Exhibit "A", Conditions of Approval
- 2. Project Location and Zoning Map
- 3. Proposed Site Plan
- 4. Proposed Floor Plan
- 5. Proposed Exterior Elevations
- 6. Planning Commission approved Resolution 2019-10, Granting a Conditional Use Permit

APN:024-100-005-000

SHEETS: 1 OF 12 DATE: JULY/ 2018

FRONT ELEVATION

SCALE 3/16"=1'-0"

ELEVATION PLAN.

<u>Guadalupe Chavez JULY 2019</u> Signature.

"THIS PROJECT WILL CONFORM TO THE 2016 (CRC),(CBC),(CEC)

THIS PROJECT CONSIST: AUTO SALES Total= 988 Sq Ft