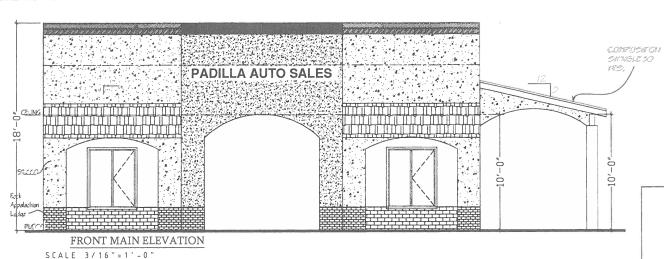

The building proposed to be constructed is single story, 18 feet high, composed of a lighter Rustic Taupe colored stucco finish. A 2-foot wide base trim of Appalachian rock in a gray / brown color is proposed at the bottom of the front (south) and right (east) elevations. A 1-foot wide top molding cap in a darker gray "Woodcraft" color wraps around the building on all four sides providing a design and architectural enhancement to the walls. On both the front (south) elevation and the right side (east) elevation, an arcade type covered projection stands out from these two walls supported by columns. A shed-style roof is provided over the windows finished in a light weight concrete shingle in a complementary tan / brown color. An entrance feature extends from the wall plane which is used to define the front double glass doors. A 1-foot high identification sign (Padilla Auto Sales) is provided over the entrance.

### **ATTACHMENTS:**

- 1. Site Plan and Design Review Resolution 2019-\_\_\_\_ Exhibit "A", Conditions of Approval
- 2. Project Location and Zoning Map
- 3. Proposed Site Plan
- 4. Proposed Floor Plan
- 5. Proposed Exterior Elevations
- 6. Planning Commission approved Resolution 2019-10, Granting a Conditional Use Permit